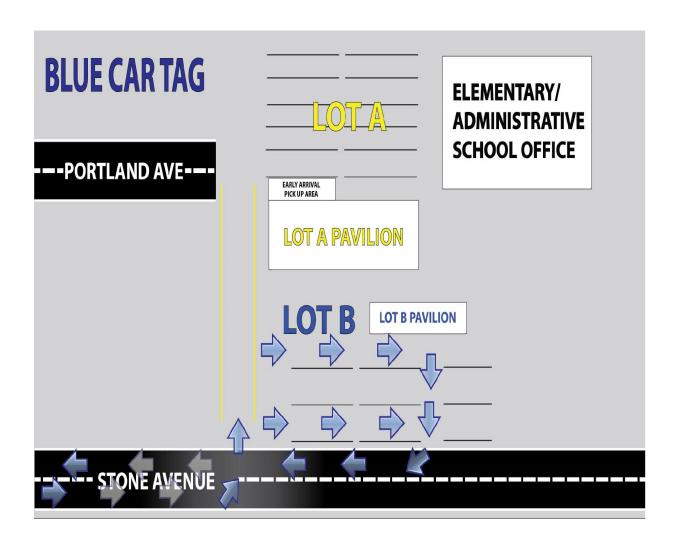

**Blue Car Tag:** 5<sup>th</sup> and 6<sup>th</sup> and Siblings in (6<sup>th</sup>-12<sup>th</sup>): When dropping off these students, please park and allow them to unload themselves (in **Lot B**). The drop-off under the pavilion is being reserved for K4-3<sup>rd</sup> grade. In order to avoid any congestion at the 7:50 bell, we want to remind you that students can be brought as early as 7:20 AM. All students using this lot should have an umbrella in their book sack.