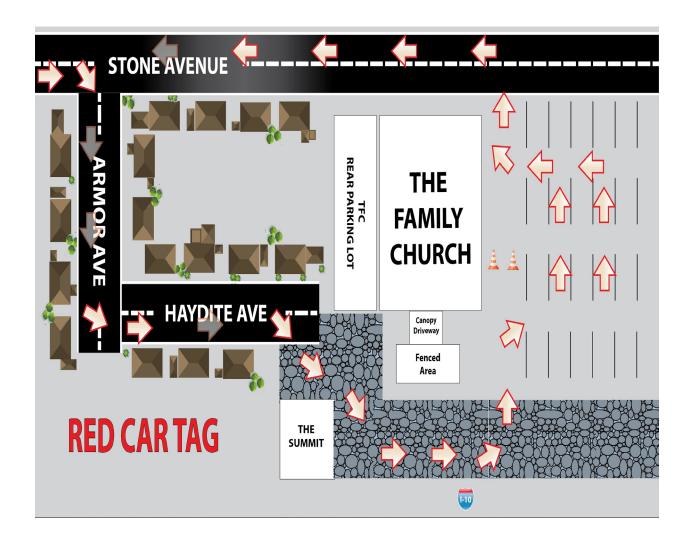

**Red Car Tag:** 6<sup>th</sup>-12<sup>th</sup> **Grade Only:** When dropping off these students, enter **Lot C** (Church Lot) via Armor & Haydite Avenue, park in the front of the Church and allow them to unload themselves, then exit onto Stone Avenue. **DO NOT** exit back onto Haydite Avenue because it is a one-way entrance. All students using this lot should have an umbrella in their book sack.