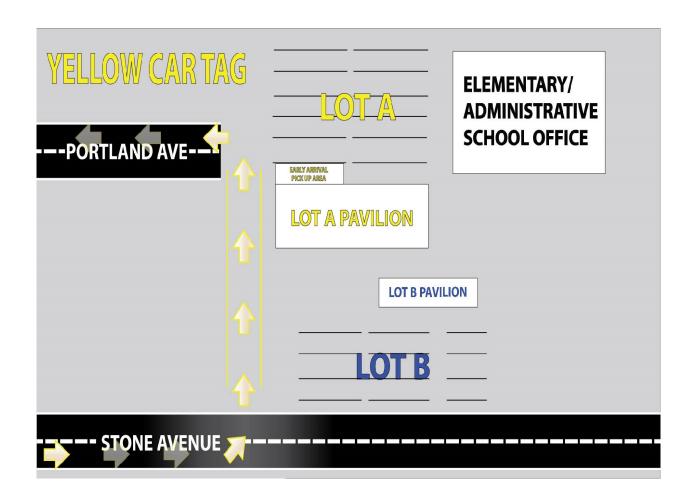

### **Mornings:**

**Yellow Car Tag: Pre K-3**<sup>rd</sup> **and Siblings (4**<sup>th</sup> **-12**<sup>th</sup>): These students are to be dropped off under the pavilion. A staff member will be on duty from 7:20 AM - 7:55 AM to assist with the unloading of the students.

To enter Lot A between the hours of 7:20-8:00, you must enter from Stone Ave. (the entrance from Portland Ave. will be blocked off at those times).